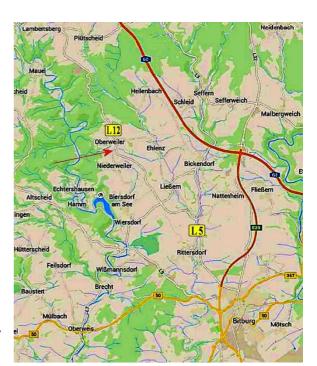

### **Directions**

Address: Bitburger Straße 1

54636 Oberweiler

# From direction Cologne and Prüm:

A60 direction Trier until exit Waxweiler. Follow direction Waxweiler until Lambertsberg. Follow L12 direction Bitburg until Oberweiler.

### From direction Koblenz and Wittlich:

At the interchange Wittlich take the A60 direction Köln (Cologne) / Lüttich until exit Waxweiler. (to continue see above)

### From direction Trier:

B51 until exit Bitburg-Nord, take the L5 direction Rittersdorf / Bickendorf. After the 2. exit Rittersdorf, take a left onto the L12 direction Waxweiler until Oberweiler.